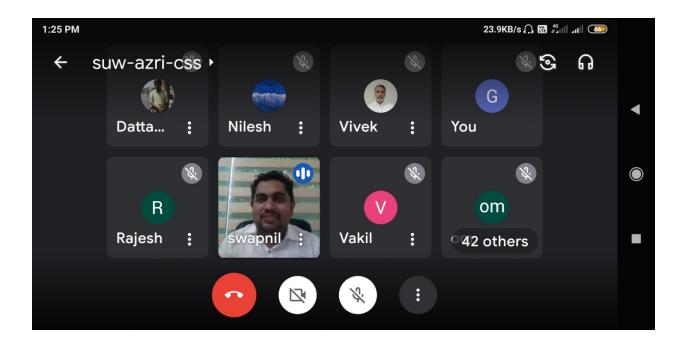

# **Greetings!**

We hereby request you to register and participate in the National Webinar on Intellectual Property Rights

Date :- Wednesday 18/08/2021

Time :- 1: 00 P.M.

Resource Person :- Adv. Swapnil Gawande

Director, BLI Consultancy Pvt.Ltd.

President of the Programme Dr. Pyarelal H. Suryavanshi Principal, Prof. R.D. Kala MV. Nandgon Kh.

# **Organizing Committee**

Dr. P.H. Suryavanshi- Principal,

G.C.Satdive - Coordinator, IQAC

Dr.N.V. Gore -

Organised by- Internal Quality Assurance Cell,

Prof. Rajabhau Deshmukh KalaMahavidyalaya, Nandgaon Khandeshwar,Dist. Amravati