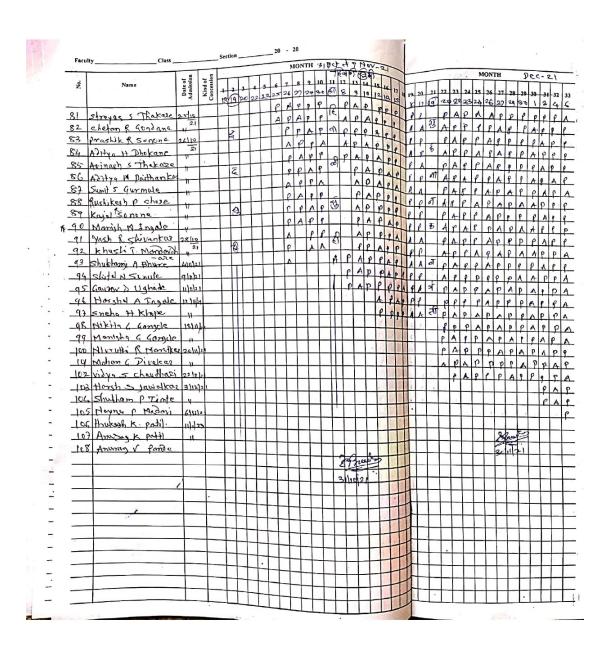

| 0     |               | AP    | P               |       | AP,    |          | 1   | 4      | P /    | -      | -     | 0 1           | 1     | PP    | 1              | A  |
|     | Achel a Tiwade               | 23/10                |                       |     | -        | f  | -    | _    | P             | 1     |               | DA    | +               | PA    | PP     |          | 1   | _      | PP     | -      | +     | 2 m           | A     | 7     | 1              | 1  |
| , [ | Athichek & Inzello           | 21                   |                       | _   | $\perp$  | A  | 11   | ١I.  | ı li          | 1     |               |       |                 |       | AP     |          | 1 4 | PI     | r 18   | 1 A    | (P)   | - I P         | 1 1/2 | AP    | P              | A  |







| Face          | altyClass          |                      |                       | Section                       | _          |    |     |               |      | 1           | MON       | TII    | 14             | _    | - 2 |      |        |          |          |    |    |       |          |    |          |         |        |         |         |    |   |
|---------------|--------------------|----------------------|-----------------------|-------------------------------|------------|----|-----|---------------|------|-------------|-----------|--------|----------------|------|-----|------|--------|----------|----------|----|----|-------|----------|----|----------|---------|--------|---------|---------|----|---|
| <del></del>   |                    |                      |